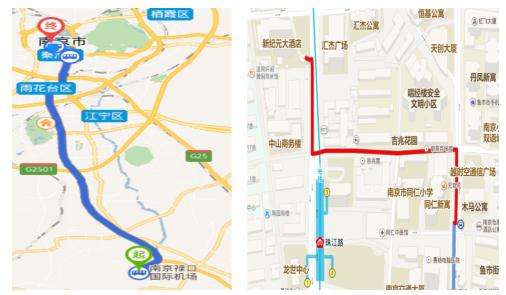

## ➢ From Nanjing Lukou International Airport (南京禄口国际机场)

- By taxi, it takes about 50 minutes and about ¥145.
- By metro, it takes about 1h 30min and about ¥7, and needs to walk for about 1.8km in total.
  - ◆ Take Line S1 to the final destination Nanjing South Railway Station (南京南站), and then take Line 1 to Zhujiang Road (珠江路) Station. The direction is to Maigaoqiao (迈皋桥) Station. The total number of stops is 9. Finally, leave from the entrance No.3 and walk to the hotel for 340m.

- By airport bus, it takes about 1h 50min and about ¥22.
  - ◆ Firstly take airport bus Line 1 to Longpanzhong Road Yixian Bridge (龙 蟠中路・逸仙桥) Station. Then, take bus No.47 to Yushi Road (鱼市街) Station, at the 5th stop. Finally, walk for 560m to the hotel.