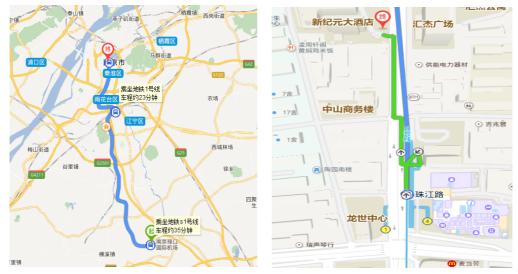

## ➢ From Nanjing Lukou International Airport (南京禄口国际机场)

- By taxi, it takes about 50 minutes and about ¥145.
- By metro, it takes about 1h 30min and about ¥7, and needs to walk for about 1.8km in total.
  - ◆ Take Line S1 to the final destination Nanjing South Railway Station (南京南站), and then take Line 1 to Zhujiang Road (珠江路) Station. The direction is to Maigaoqiao (迈皋桥) Station. The total number of stops is 9. Finally, leave from the entrance No.3 and walk to the hotel for 340m.

- By airport bus, it takes about 1h 50min and about ¥22.
  - ◆ Firstly take airport bus Line 1 to Longpanzhong Road Yixian Bridge (龙 蟠中路・逸仙桥) Station. Then, take bus No.47 to Yushi Road (鱼市街) Station, at the 5th stop. Finally, walk for 560m to the hotel.