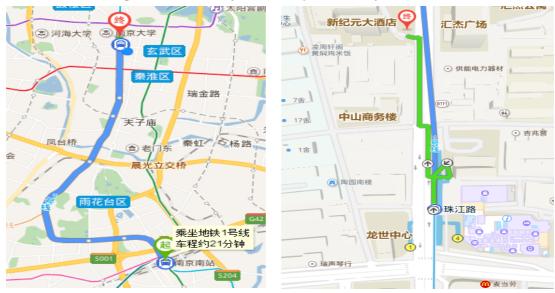

▶ From Nanjing South Railway Station (南京南站)

- By taxi, it takes about 30min and about ¥34.
- By metro, it takes about  $45 \min$  and about  $\Im$ 3.
- ◆ Take Line 1 from Nanjing South Station (南京南站) to Zhujiang Road Station (珠江路站) (The direction to the final destination Maigaoqiao (迈皋 桥) Station). The total number of stops is 9. Finally, leave from the entrance No.3 and walk to the hotel for 340m.