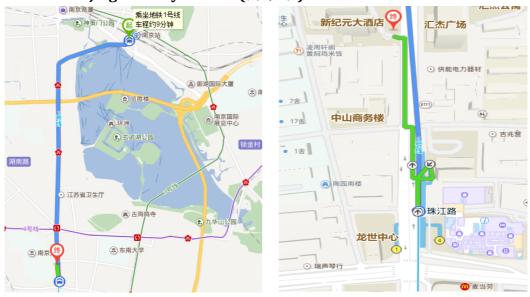

## ▶ From Nanjing Railway Station (南京站)

- By taxi, it takes about 20min and about ¥17.
- By metro, it takes about 10min and ¥2.
  - ◆ Take Line 1 from Nanjing Station to Zhujiang Road. The direction is to China Pharmaceutical University (中国药科大学方向) Station. The total number of stops is 3. Finally, leave from the entrance No.3 and walk to the hotel for 340m.